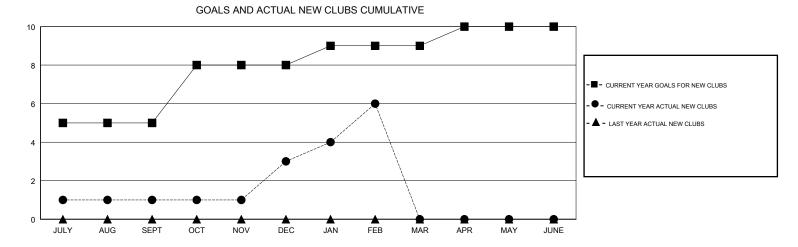

## JAYESH THAKKAR **LOCATION INDIA GMT CA** Clubs Members RESULTS FOR 2017-2018 RESULTS FOR 2017-2018 NEW CLUB GOAL NEW CLUBS DROPPED CLUBS MEMBER GROWTH NET MEMBER GROWTH DROPPED QUARTER QUARTER GOAL ACTUAL MEMBERS ACTUAL (including transfers) 5 0 200 53 150 JULY/AUG/SEPT JULY/AUG/SEPT 120 77 66 OCT/NOV/DEC OCT/NOV/DEC 1 3 0 165 43 30 JAN/FEB/MAR JAN/FEB/MAR 0 0 50 0 0 APR/MAY/JUNE APR/MAY/JUNE