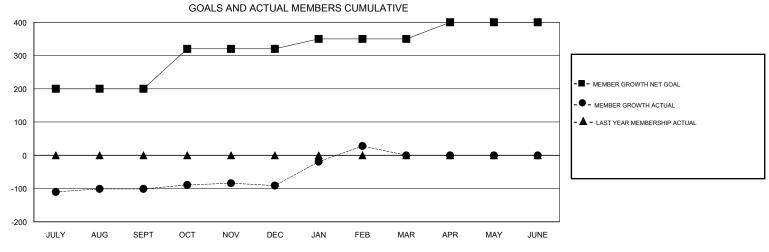

## JAYESH THAKKAR **LOCATION INDIA GMT CA** Clubs Members RESULTS FOR 2017-2018 RESULTS FOR 2017-2018 NEW CLUB GOAL NEW CLUBS DROPPED CLUBS MEMBER GROWTH NET MEMBER GROWTH DROPPED QUARTER QUARTER GOAL ACTUAL MEMBERS ACTUAL (including transfers) 5 0 200 53 150 JULY/AUG/SEPT JULY/AUG/SEPT 120 77 66 OCT/NOV/DEC OCT/NOV/DEC 1 3 0 165 43 30 JAN/FEB/MAR JAN/FEB/MAR 0 0 50 0 0 APR/MAY/JUNE APR/MAY/JUNE